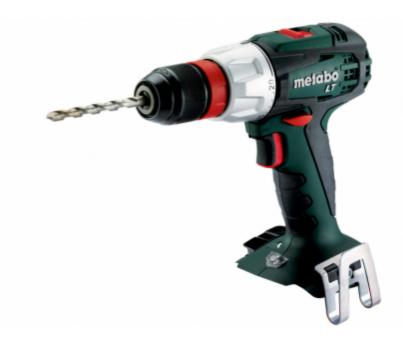

## BS 18 LT Quick (602104890) Cordless Drill / Screwdriver

18V; Cardboard box

Order no. 602104890 EAN 4007430236647

Product may differ from Image

- Metabo Quick System: quick change of bit retainer and bits, for flexible working
- Powerful Metabo 4-pole motor for fast drilling and screwdriving
- Spindle with hexagonal recess for screwdriver bits for working without chuck
- Integrated working light to illuminate the contact area
- Handy belt hook and bit holder can be fixed either on the right or left side
- Battery packs with capacity display for checking the charge status
- Ultra-M technology: highest performance, gentle charging and 3 years of warranty on the battery pack.

| Technical data                  |                             |
|---------------------------------|-----------------------------|
| Characteristics                 |                             |
| Battery pack voltage            | 18 V                        |
| Maximum torque - soft           | 34 Nm / 301 in-lbs          |
| Maximum torque, hard            | 60 Nm / 531 in-lbs          |
| Adjustable torque               | 0.7 - 8 Nm // 6 - 71 in-lbs |
| Drill Ø steel                   | 13 mm / 1/2 "               |
| Drill-Ø soft wood               | 38 mm / 1 1/2 "             |
| No-load speed                   | 0 - 450 / 0 - 1600 rpm      |
| Chuck capacity                  | 1.5 - 13 mm // 1/16 - 1/2 " |
| Weight (including battery pack) | 1.9 kg / 4.2 lbs kg         |